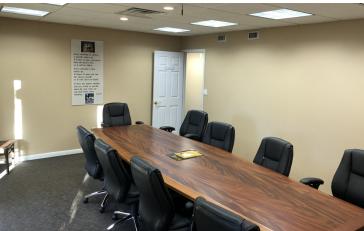

Per Sq. Ft.

6,720 sq. ft. office building located on a 1.09 acre lot, just off Whitfield Avenue and Highway 301. Building features include a reception area, conference room, kitchen/break room, numerous private offices which line the exterior walls, and large open work area in the center. Building has several upgrades including a back-up generator, security system with interior and exterior cameras, 3-Phase power, and zoned HVAC system that is only 4-years old. Building is concrete block with pre-cast concrete roof and no load-bearing interior walls.