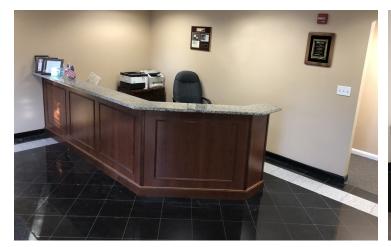

Per Sq. Ft.

6,720 sq. ft. office building located on a 1.09 acre lot, just off Whitfield Avenue and Highway 301. Building features include a reception area, conference room, kitchen/break room, numerous private offices which line the exterior walls, and large open work area in the center. Building has several upgrades including a back-up generator, security system with interior and exterior cameras, 3-Phase power, and zoned HVAC system that is only 4-years old. Building is concrete block with pre-cast concrete roof and no load-bearing interior walls.