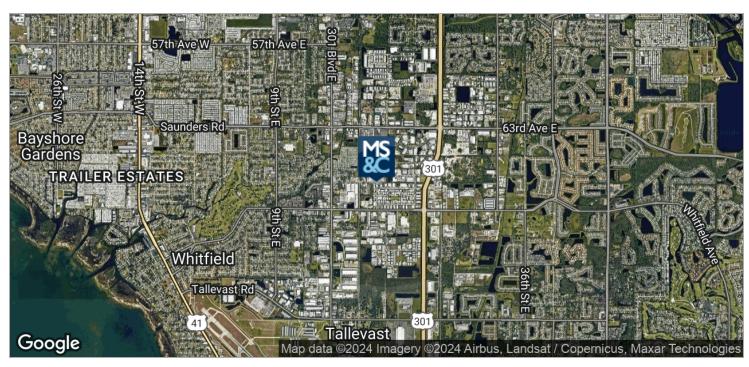

Per Sq. Ft.

6,720 sq. ft. office building located on a 1.09 acre lot, just off Whitfield Avenue and Highway 301. Building features include a reception area, conference room, kitchen/break room, numerous private offices which line the exterior walls, and large open work area in the center. Building has several upgrades including a back-up generator, security system with interior and exterior cameras, 3-Phase power, and zoned HVAC system that is only 4-years old. Building is concrete block with pre-cast concrete roof and no load-bearing interior walls.

Located in the Whitfield Industrial Park at the bend of Whitfield Park Loop. Minutes from Highway 301, with easy access to State Road 70 and University Parkway.

Michael Saunders & Company.

PRESENTED BY: Roberta Kolton Cera