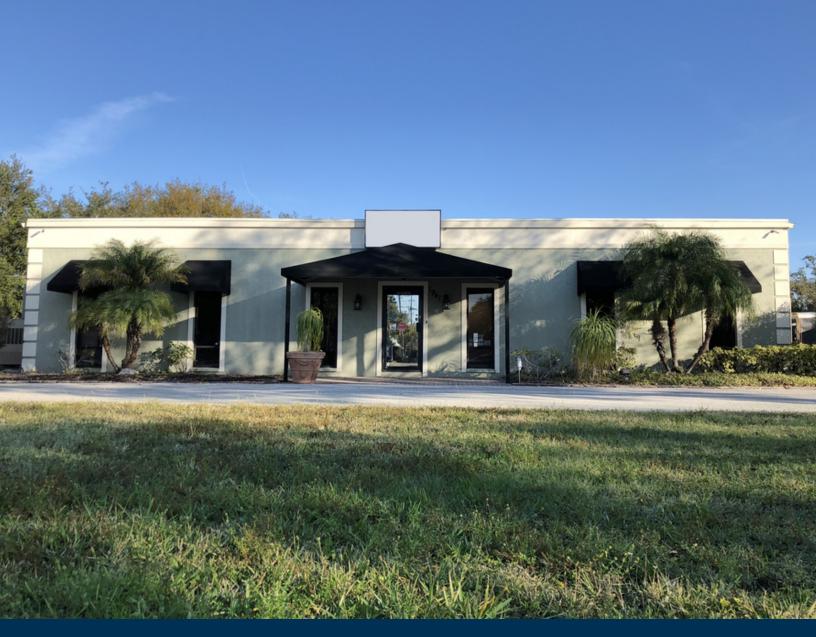

Per Sq. Ft.

6,720 sq. ft. office building located on a 1.09 acre lot, just off Whitfield Avenue and Highway 301. Building features include a reception area, conference room, kitchen/break room, numerous private offices which line the exterior walls, and large open work area in the center. Building has several upgrades including a back-up generator, security system with interior and exterior cameras, 3-Phase power, and zoned HVAC system that is only 4-years old. Building is concrete block with pre-cast concrete roof and no load-bearing interior walls.

This is unbeatable value for office space, in a solid building, that can be reconfigured to fit your needs. Additional land in the rear of property is great for parking or outside storage, and provides the opportunity for future expansion.

The building is being offered for sale or lease. Owner is contractor and interior redesign could be negotiated based on a tenant's or buyer's needs. Building could easily be converted to an office/warehouse space. Lease rate is gross, inclusive of taxes and insurance. Tenant is responsible for utilities including water, sewer, power, phone and internet.