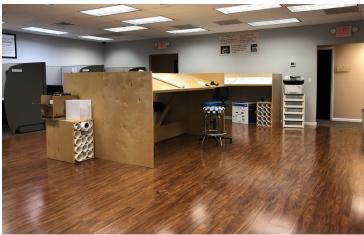

Per Sq. Ft.

6,720 sq. ft. office building located on a 1.09 acre lot, just off Whitfield Avenue and Highway 301. Building features include a reception area, conference room, kitchen/break room, numerous private offices which line the exterior walls, and large open work area in the center. Building has several upgrades including a back-up generator, security system with interior and exterior cameras, 3-Phase power, and zoned HVAC system that is only 4-years old. Building is concrete block with pre-cast concrete roof and no load-bearing interior walls.

This is unbeatable value for office space, in a solid building, that can be reconfigured to fit your needs. Additional land in the rear of property is great for parking or outside storage, and provides the opportunity for future expansion.