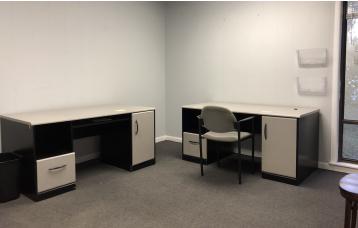

Per Sq. Ft.

6,720 sq. ft. office building located on a 1.09 acre lot, just off Whitfield Avenue and Highway 301. Building features include a reception area, conference room, kitchen/break room, numerous private offices which line the exterior walls, and large open work area in the center. Building has several upgrades including a back-up generator, security system with interior and exterior cameras, 3-Phase power, and zoned HVAC system that is only 4-years old. Building is concrete block with pre-cast concrete roof and no load-bearing interior walls.