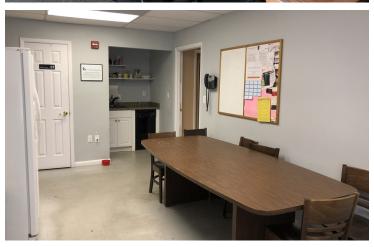

Per Sq. Ft.

6,720 sq. ft. office building located on a 1.09 acre lot, just off Whitfield Avenue and Highway 301. Building features include a reception area, conference room, kitchen/break room, numerous private offices which line the exterior walls, and large open work area in the center. Building has several upgrades including a back-up generator, security system with interior and exterior cameras, 3-Phase power, and zoned HVAC system that is only 4-years old. Building is concrete block with pre-cast concrete roof and no load-bearing interior walls.