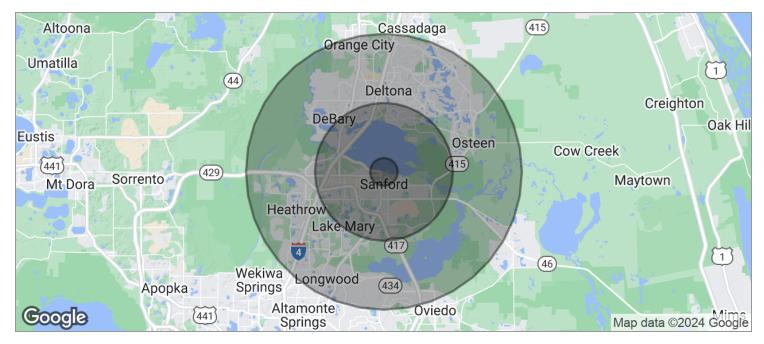

|                    | 1 Mile   | 5 Miles  | 10 Miles |
|--------------------|----------|----------|----------|
| Total Households:  | 1,807    | 34,290   | 118,336  |
| Total Population:  | 4,055    | 92,206   | 322,034  |
| Average HH Income: | \$41,150 | \$56,185 | \$69,903 |

# Michael Saunders & Company.

1605 Main Street Suite 500 | Sarasota, FL 941.957.3730 | MSCcommercial.com PRESENTED BY:

225 W SEMINOLE BLVD, #107, SANFORD, FL

| I MILE   | 5 MILES                                                        | 10 MILES                                                                                                       |                                                                                                                                |
|----------|----------------------------------------------------------------|----------------------------------------------------------------------------------------------------------------|--------------------------------------------------------------------------------------------------------------------------------|
| 4,055    | 92,206                                                         | 322,034                                                                                                        |                                                                                                                                |
| 36.5     | 35.7                                                           | 38.3                                                                                                           |                                                                                                                                |
| 35.8     | 35.0                                                           | 37.4                                                                                                           |                                                                                                                                |
| 38.6     | 36.5                                                           | 39.3                                                                                                           |                                                                                                                                |
| I MILE   | 5 MILES                                                        | 10 MILES                                                                                                       |                                                                                                                                |
| 1,807    | 34,290                                                         | 118,336                                                                                                        |                                                                                                                                |
| 2.2      | 2.7                                                            | 2.7                                                                                                            |                                                                                                                                |
| \$41,150 | \$56,185                                                       | \$69,903                                                                                                       |                                                                                                                                |
|          | \$223,792                                                      | \$279,267                                                                                                      |                                                                                                                                |
| -        | 4,055<br>36.5<br>35.8<br>38.6<br><b>I MILE</b><br>1,807<br>2.2 | 4,055 92,206   36.5 35.7   35.8 35.0   38.6 36.5   I MILE 5 MILES   1,807 34,290   2.2 2.7   \$41,150 \$56,185 | 4,05592,206322,03436.535.738.335.835.037.438.636.539.3I MILE5 MILESI0 MILES1,80734,290118,3362.22.72.7\$41,150\$56,185\$69,903 |

\* Demographic data derived from 2020 ACS - US Census

1605 Main Street Suite 500 | Sarasota, FL 941.957.3730 | MSCcommercial.com PRESENTED BY:

225 W SEMINOLE BLVD, #107, SANFORD, FL