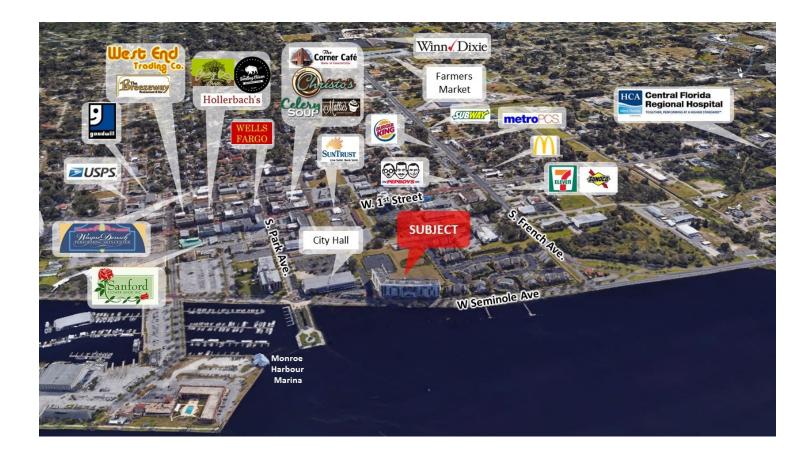

## PROPERTY FEATURES

- Located within the growing Waterfront Downtown Business District of Sanford Florida
- Within walking distance to Historic downtown Sanford
- Easy access to Interstate 4
- Within the Gateway at Riverwalk residential property allowing a built-in customer base
- Grey Shell

#### GAIL BOWDEN 941.957.3730

gailbowden@michaelsaunders.com

225 W SEMINOLE BLVD, #107, SANFORD, FL

| OFFERING SUMMARY |           | PROPERTY OVERVIEW                                                                                                                                                                                                                                                                         |
|------------------|-----------|-------------------------------------------------------------------------------------------------------------------------------------------------------------------------------------------------------------------------------------------------------------------------------------------|
| Sale Price:      | \$200,000 | OFFICE/ RETAIL SPACE available in Gateway at Riverwalk in Sanford, Florida offers beautiful, breathtaking waterfront views in a quaint atmosphere. This charming condominium complex has                                                                                                  |
| Price / SF:      | \$128.21  | 63 residential and 9 office/retail units of brilliant new construction that are ideally located on the tranquil shores of Lake Monroe and the St. Johns River.                                                                                                                            |
| Lot Size:        |           | LOCATION OVERVIEW                                                                                                                                                                                                                                                                         |
| Year Built:      | 2007      | The property is located within the growing Waterfront Downtown Business District of Sanford Florida. Commercial spaces available within walking distance to Historic downtown Sanford, the City of Sanford Court House, and the City planning offices. Easy access to I-4. Located at the |
| Building Size:   | 1,560 SF  | Gateway at Riverwalk residential property allowing for a built-in customer base.                                                                                                                                                                                                          |
| Zoning:          | SC3       |                                                                                                                                                                                                                                                                                           |
| Market:          | Orlando   |                                                                                                                                                                                                                                                                                           |
| Submarket:       | Sanford   |                                                                                                                                                                                                                                                                                           |
| Traffic Count:   | 15,948    |                                                                                                                                                                                                                                                                                           |
|                  |           |                                                                                                                                                                                                                                                                                           |