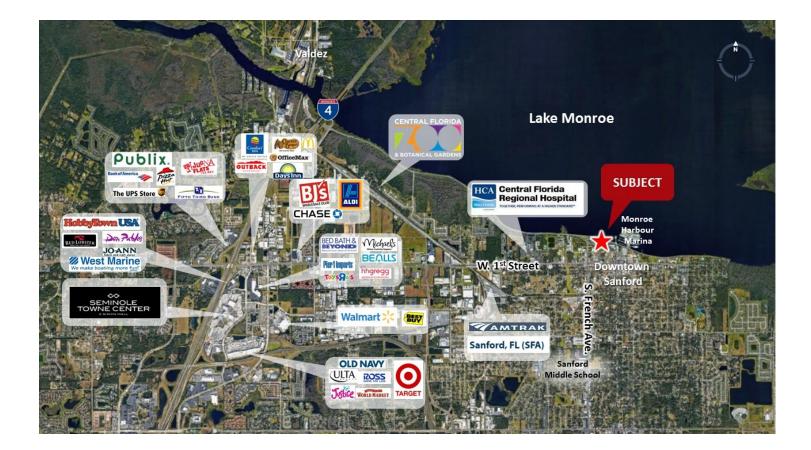

#### GAIL BOWDEN 941.957.3730

gailbowden@michaelsaunders.com

225 W SEMINOLE BLVD, #107, SANFORD, FL

| OFFERING SUMMARY |           | PROPERTY OVERVIEW                                                                                                                                                                                                                                                                         |
|------------------|-----------|-------------------------------------------------------------------------------------------------------------------------------------------------------------------------------------------------------------------------------------------------------------------------------------------|
| Sale Price:      | \$200,000 | OFFICE/ RETAIL SPACE available in Gateway at Riverwalk in Sanford, Florida offers beautiful, breathtaking waterfront views in a quaint atmosphere. This charming condominium complex has                                                                                                  |
| Price / SF:      | \$128.21  | 63 residential and 9 office/retail units of brilliant new construction that are ideally located on the tranquil shores of Lake Monroe and the St. Johns River.                                                                                                                            |
| Lot Size:        |           | LOCATION OVERVIEW                                                                                                                                                                                                                                                                         |
| Year Built:      | 2007      | The property is located within the growing Waterfront Downtown Business District of Sanford Florida. Commercial spaces available within walking distance to Historic downtown Sanford, the City of Sanford Court House, and the City planning offices. Easy access to I-4. Located at the |
| Building Size:   | 1,560 SF  | Gateway at Riverwalk residential property allowing for a built-in customer base.                                                                                                                                                                                                          |
| Zoning:          | SC3       |                                                                                                                                                                                                                                                                                           |
| Market:          | Orlando   |                                                                                                                                                                                                                                                                                           |
| Submarket:       | Sanford   |                                                                                                                                                                                                                                                                                           |
| Traffic Count:   | 15,948    |                                                                                                                                                                                                                                                                                           |
|                  |           |                                                                                                                                                                                                                                                                                           |