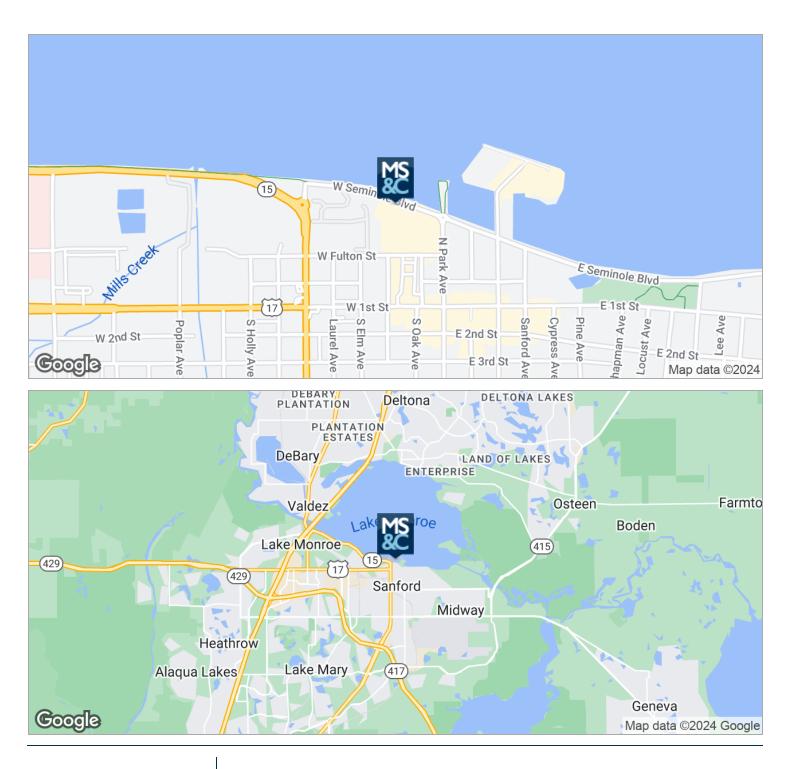

## ADDRESS 225 W Seminole Blvd, #107 Sanford, FL 32771

#### GAIL BOWDEN 941.957.3730

gailbowden@michaelsaunders.com

225 W SEMINOLE BLVD, #107, SANFORD, FL

| OFFERING SUMMARY |           | PROPERTY OVERVIEW                                                                                                                                                                                                                                                                         |
|------------------|-----------|-------------------------------------------------------------------------------------------------------------------------------------------------------------------------------------------------------------------------------------------------------------------------------------------|
| Sale Price:      | \$200,000 | OFFICE/ RETAIL SPACE available in Gateway at Riverwalk in Sanford, Florida offers beautiful, breathtaking waterfront views in a quaint atmosphere. This charming condominium complex has                                                                                                  |
| Price / SF:      | \$128.21  | 63 residential and 9 office/retail units of brilliant new construction that are ideally located on the tranquil shores of Lake Monroe and the St. Johns River.                                                                                                                            |
| Lot Size:        |           | LOCATION OVERVIEW                                                                                                                                                                                                                                                                         |
| Year Built:      | 2007      | The property is located within the growing Waterfront Downtown Business District of Sanford Florida. Commercial spaces available within walking distance to Historic downtown Sanford, the City of Sanford Court House, and the City planning offices. Easy access to I-4. Located at the |
| Building Size:   | 1,560 SF  | Gateway at Riverwalk residential property allowing for a built-in customer base.                                                                                                                                                                                                          |
| Zoning:          | SC3       |                                                                                                                                                                                                                                                                                           |
| Market:          | Orlando   |                                                                                                                                                                                                                                                                                           |
| Submarket:       | Sanford   |                                                                                                                                                                                                                                                                                           |
| Traffic Count:   | 15,948    |                                                                                                                                                                                                                                                                                           |
|                  |           |                                                                                                                                                                                                                                                                                           |