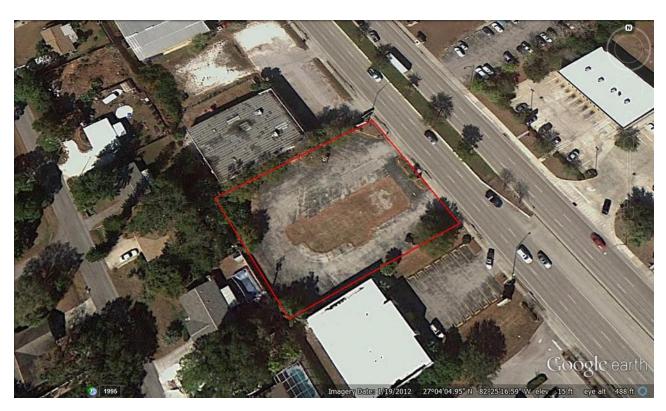

### **ADDRESS**

1766 S. Tamiami Trail Venice, FL 34293

### **OFFERING SUMMARY**

**Sale Price:** \$599,000

Price / Acre: \$869,169

Lot Size: 30,020 SF

Zoning: CG

Market: Sarasota County

Submarket: Venice

### **PROPERTY OVERVIEW**

Terrific development site in the heart of Venice's main commercial corridor. Site is just South of Lowes, Carabas, and directly across from a new(er) Autozone. Excellent traffic, plus two driveway cuts and grandfathered signage from prior Wendy's use. This is a densely populated urban area with great surrounding residential support making it viable for immediate development. Perfect Retail, Fast Food or Restaurant location.

#### **LOCATION OVERVIEW**

SW side of US-41 (Tamiami Trail), approx. 1/3 mi. S of Shamrock Dr.

This segment of the US-41 corridor is densely developed with commercial uses and is supported by significant residential back-up. Estimated average annual daily traffic (AADT) is approx. 48,000 vehicles/day in this area.