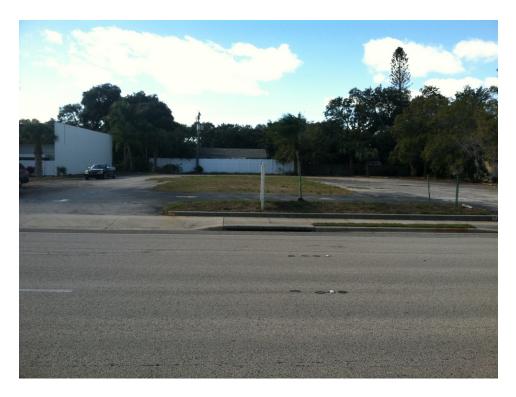

### **PROPERTY OVERVIEW**

Terrific development site in the heart of Venice's main commercial corridor. Site is just South of Lowes, Carabas, and directly across from a new(er) Autozone. Excellent traffic, plus two driveway cuts and grandfathered signage from prior Wendy's use. This is a densely populated urban area with great surrounding residential support making it viable for immediate development. Perfect Retail, Fast Food or Restaurant location.

#### **LOCATION OVERVIEW**

SW side of US-41 (Tamiami Trail), approx. 1/3 mi. S of Shamrock Dr.

This segment of the US-41 corridor is densely developed with commercial uses and is supported by significant residential back-up. Estimated average annual daily traffic (AADT) is approx. 48,000 vehicles/day in this area.