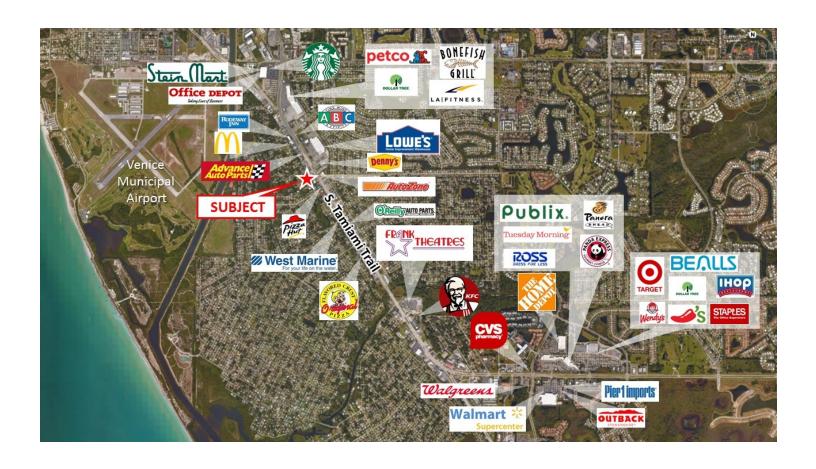

### **ADDRESS**

1766 S. Tamiami Trail Venice, FL 34293

### **PROPERTY OVERVIEW**

Terrific development site in the heart of Venice's main commercial corridor. Site is just South of Lowes, Carabas, and directly across from a new(er) Autozone. Excellent traffic, plus two driveway cuts and grandfathered signage from prior Wendy's use. This is a densely populated urban area with great surrounding residential support making it viable for immediate development. Perfect Retail, Fast Food or Restaurant location.

#### **LOCATION OVERVIEW**

SW side of US-41 (Tamiami Trail), approx. 1/3 mi. S of Shamrock Dr.

This segment of the US-41 corridor is densely developed with commercial uses and is supported by significant residential back-up. Estimated average annual daily traffic (AADT) is approx. 48,000 vehicles/day in this area.