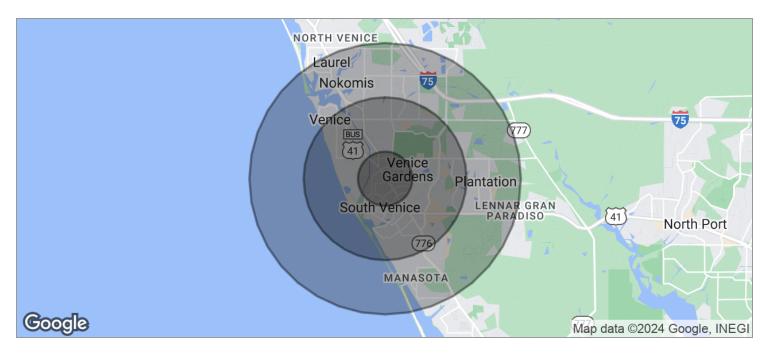

### Michael Saunders & Company, LICENSED REAL ESTATE BROKER

5 Miles

34,081 69,605

\$60,153

### PROPERTY FEATURES

- Location, location!
- High visibility and excellent traffic
- JV, built to suit, or seller financing are all possibilities!

|                    | 1 Mile   | 3 Miles  |  |
|--------------------|----------|----------|--|
| Total Households:  | 3,501    | 20,245   |  |
| Total Population:  | 8,187    | 42,199   |  |
| Average HH Income: | \$53,240 | \$56,795 |  |

Gail Bowden

941.957.3730

1766 S. TAMIAMI TRAIL, VENICE, FL

| POPULATION                           | I MILE              | 3 MILES               | 5 MILES               |  |
|--------------------------------------|---------------------|-----------------------|-----------------------|--|
| TOTAL POPULATION                     | 8,187               | 42,199                | 69,605                |  |
| MEDIAN AGE                           | 48.6                | 57.0                  | 58.8                  |  |
| MEDIAN AGE (MALE)                    | 47.9                | 55.8                  | 58.0                  |  |
| MEDIAN AGE (FEMALE)                  | 49.5                | 58.1                  | 59.7                  |  |
|                                      |                     |                       |                       |  |
| HOUSEHOLDS & INCOME                  | I MILE              | 3 MILES               | 5 MILES               |  |
| HOUSEHOLDS & INCOME TOTAL HOUSEHOLDS | <b>I MILE</b> 3,501 | <b>3 MILES</b> 20,245 | <b>5 MILES</b> 34,081 |  |
|                                      |                     |                       |                       |  |
| TOTAL HOUSEHOLDS                     | 3,501               | 20,245                | 34,081                |  |