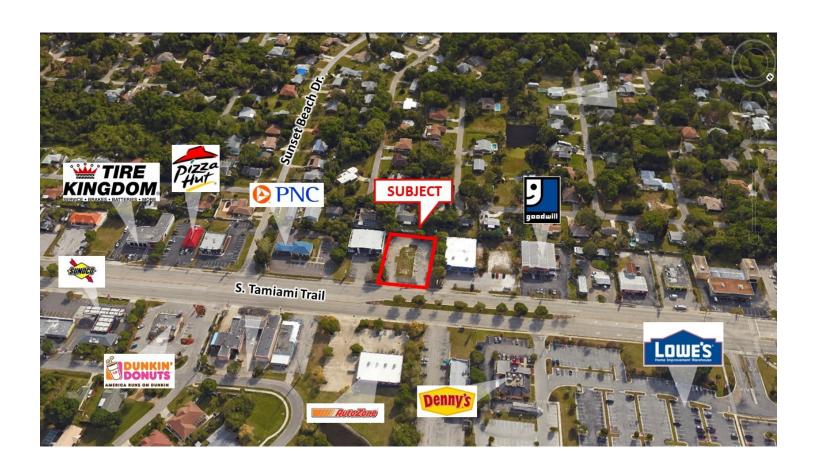

### **PROPERTY OVERVIEW**

Terrific development site in the heart of Venice's main commercial corridor. Site is just South of Lowes, Carabas, and directly across from a new(er) Autozone. Excellent traffic, plus two driveway cuts and grandfathered signage from prior Wendy's use. This is a densely populated urban area with great surrounding residential support making it viable for immediate development. Perfect Retail, Fast Food or Restaurant location.

#### **LOCATION OVERVIEW**

SW side of US-41 (Tamiami Trail), approx. 1/3 mi. S of Shamrock Dr.

This segment of the US-41 corridor is densely developed with commercial uses and is supported by significant residential back-up. Estimated average annual daily traffic (AADT) is approx. 48,000 vehicles/day in this area.