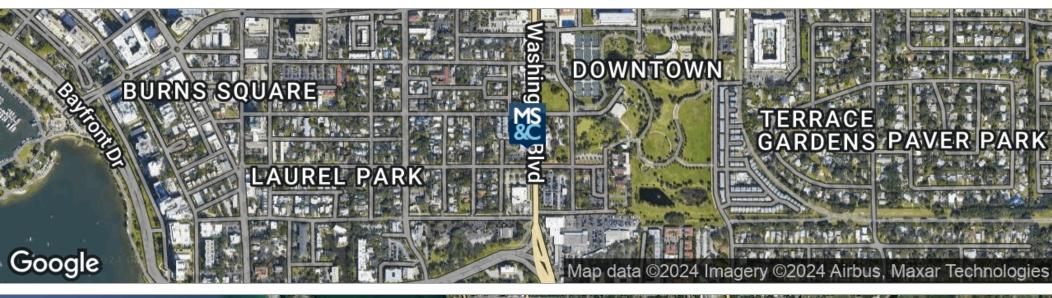

### **PROPERTY OVERVIEW**

Incredible corner lot site, on a signalized intersection, in the heart of Downtown Sarasota for Lease.

### **PROPERTY HIGHLIGHTS**

- Signalized Intersection
- Corner Lot
- Monument Sign
- Multiple ingress & egress
- Drive Thru
- DTE Zoning

bengraham@michaelsaunders.com

544 S WASHINGTON BLVD, SARASOTA, FL

1605 Main Street Suite 500 | Sarasota, FL