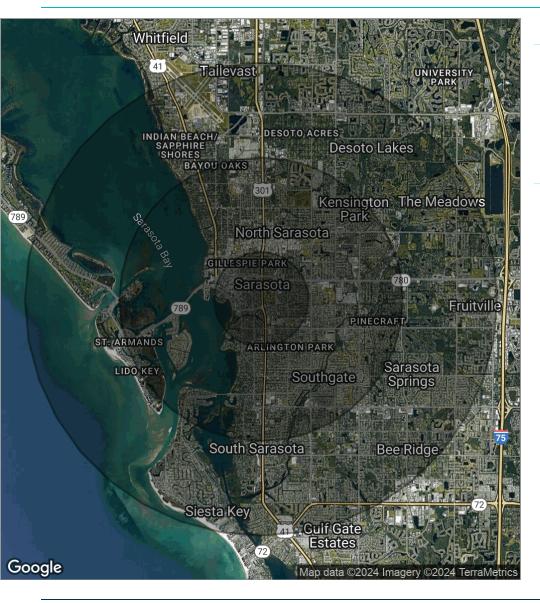

544 S WASHINGTON BLVD, SARASOTA, FL

| POPULATION                            | I MILE              | 3 MILES               | 5 MILES               |
|---------------------------------------|---------------------|-----------------------|-----------------------|
| Total population                      | 11,460              | 74,646                | 156,278               |
| Median age                            | 41.6                | 44.4                  | 46.2                  |
| Median age (male)                     | 39.1                | 42.5                  | 44.5                  |
| Median age (Female)                   | 44.1                | 46.7                  | 47.9                  |
|                                       |                     |                       |                       |
| HOUSEHOLDS & INCOME                   | I MILE              | 3 MILES               | 5 MILES               |
| HOUSEHOLDS & INCOME  Total households | <b>I MILE</b> 5,031 | <b>3 MILES</b> 32,377 | <b>5 MILES</b> 68,693 |
|                                       |                     |                       |                       |
| Total households                      | 5,031               | 32,377                | 68,693                |

<sup>\*</sup> Demographic data derived from 2020 ACS - US Census

544 S WASHINGTON BLVD, SARASOTA, FL