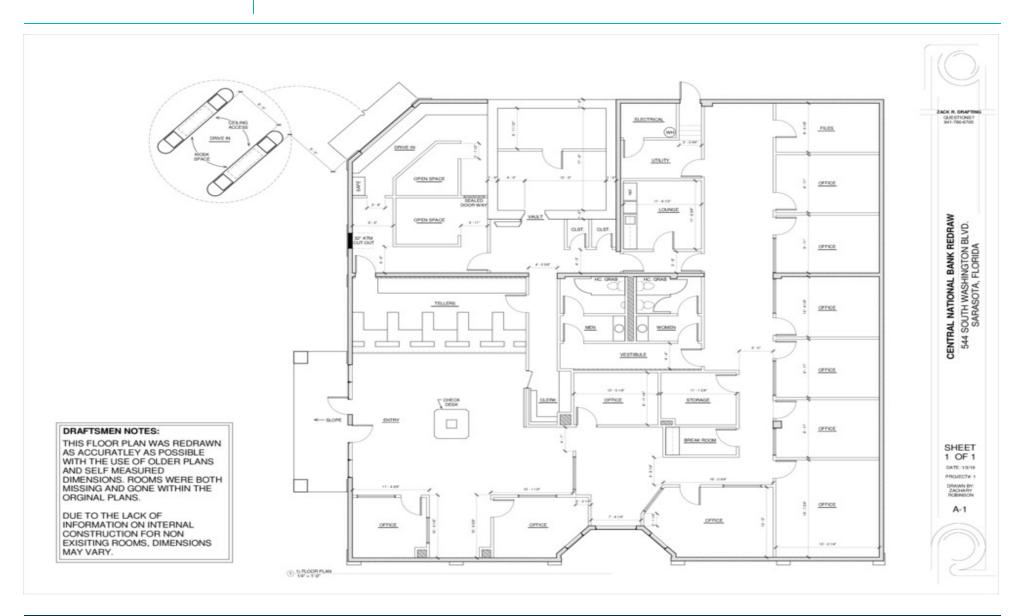

### **OFFERING SUMMARY**

Available SF: Fully Leased

Lease Rate: Negotiable

Lot Size: 0.88 Acres

Year Built: 1995

Building Size: 6,252

Zoning: DTE (Downtown Edge)

Market: Sarasota/Manatee

Submarket: Downtown Sarasota

Traffic Count: 45,000

### **PROPERTY OVERVIEW**

Incredible corner lot site, on a signalized intersection, in the heart of Downtown Sarasota for Lease.

### **PROPERTY HIGHLIGHTS**

- Signalized Intersection
- Corner Lot
- Monument Sign
- Multiple ingress & egress
- Drive Thru
- DTE Zoning

bengraham@michaelsaunders.com

544 S WASHINGTON BLVD, SARASOTA, FL

1605 Main Street Suite 500 | Sarasota, FL