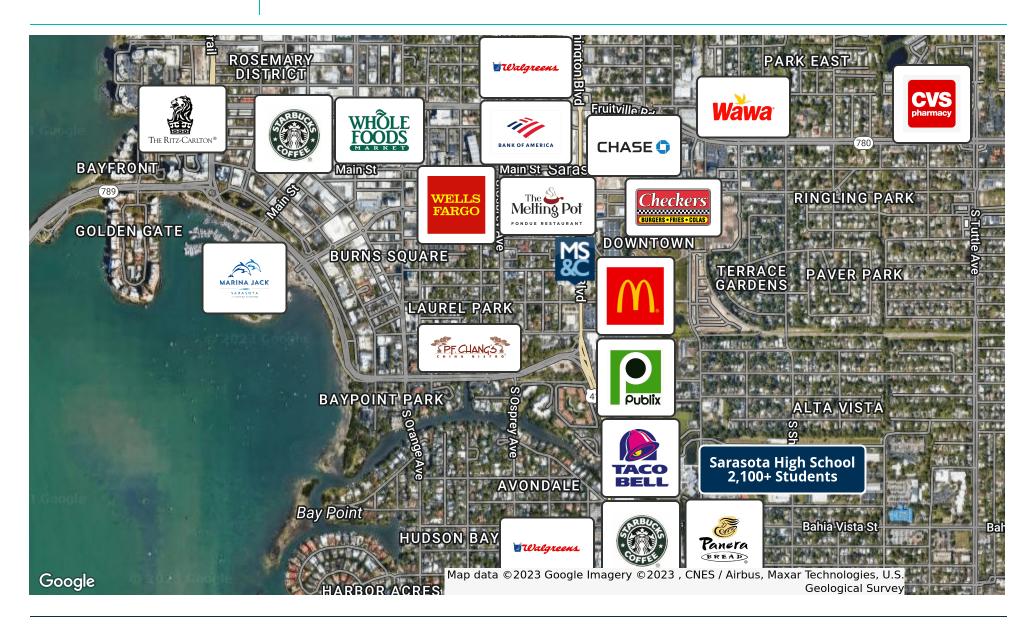

### **PROPERTY OVERVIEW**

Incredible corner lot site, on a signalized intersection, in the heart of Downtown Sarasota for Lease.

### **PROPERTY HIGHLIGHTS**

- Signalized Intersection
- Corner Lot
- Monument Sign
- Multiple ingress & egress
- Drive Thru
- DTE Zoning

bengraham@michaelsaunders.com

544 S WASHINGTON BLVD, SARASOTA, FL

1605 Main Street Suite 500 | Sarasota, FL